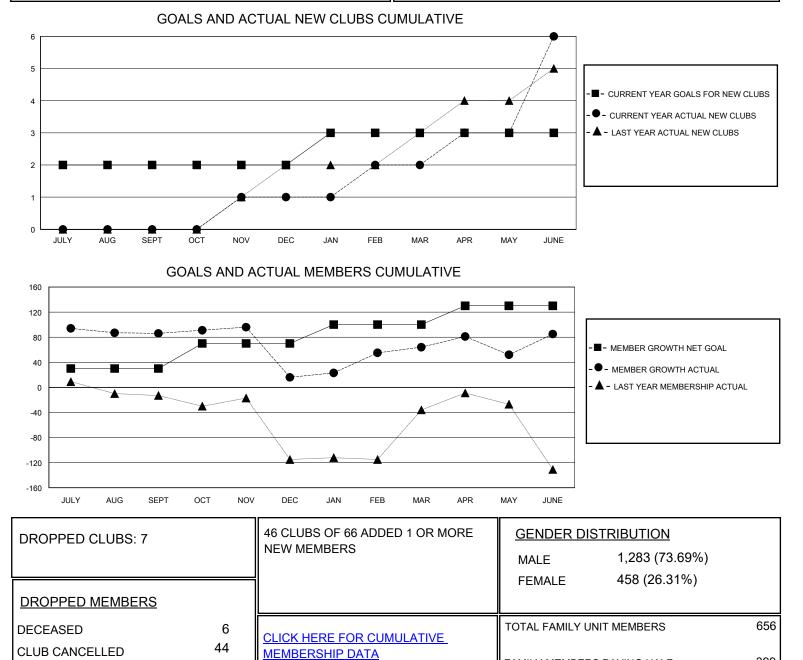

## MONTHLY MEMBERSHIP PROGRESS REPORT

District 316 B

Results as of: 6/30/2024

| GMT:                  | LOCATION INDIA |           |               |                       |                        |                         | GMT CA                                             |
|-----------------------|----------------|-----------|---------------|-----------------------|------------------------|-------------------------|----------------------------------------------------|
| Clubs                 |                |           |               | Members               |                        |                         |                                                    |
| RESULTS FOR 2023-2024 |                |           |               | RESULTS FOR 2023-2024 |                        |                         |                                                    |
| QUARTER               | NEW CLUB GOAL  | NEW CLUBS | DROPPED CLUBS | QUARTER               | BER GROWTH NET<br>GOAL | MEMBER GROWTH<br>ACTUAL | DROPPED<br>MEMBERS ACTUAL<br>(including transfers) |
| JULY/AUG/SEPT         | 2              | 0         | 4             | JULY/AUG/SEPT         | 30                     | 130                     | 38                                                 |
| OCT/NOV/DEC           | 0              | 1         | 2             | OCT/NOV/DEC           | 40                     | 58                      | 124                                                |
| JAN/FEB/MAR           | 1              | 1         | 0             | JAN/FEB/MAR           | 30                     | 68                      | 17                                                 |
| APR/MAY/JUNE          | 0              | 4         | 1             | APR/MAY/JUNE          | 30                     | 193                     | 165                                                |